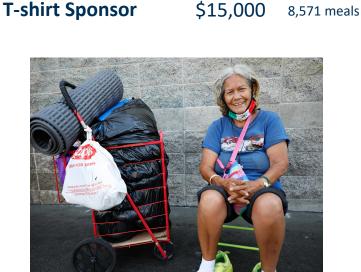

**Partner of Hope** 

| <b>Premier Sponsor</b>  | \$100,000 | 57,143 meals |  |
|-------------------------|-----------|--------------|--|
| <b>Titanium Sponsor</b> | \$50,000  | 28,571 meals |  |
| <b>Diamond Sponsor</b>  | \$25,000  | 14,286 meals |  |
| <b>Platinum Sponsor</b> | \$15,000  | 8,571 meals  |  |
| <b>Gold Sponsor</b>     | \$10,000  | 5,714 meals  |  |
| Silver Sponsor          | \$5,000   | 2,857 meals  |  |
| <b>Bronze Sponsor</b>   | \$2,500   | 1,429 meals  |  |
| <b>Banquet Sponsor</b>  | \$1,000   | 571 meals    |  |
| Sponsor of Hope         | \$500     | 286 meals    |  |