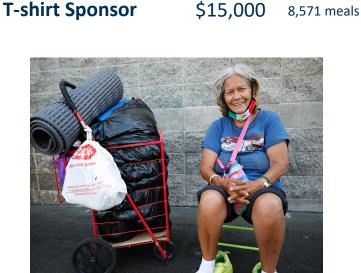

**Sponsor of Hope** 

| <b>Premier Sponsor</b>  | \$100,000 | 57,143 meals |  |
|-------------------------|-----------|--------------|--|
| <b>Titanium Sponsor</b> | \$50,000  | 28,571 meals |  |
| <b>Diamond Sponsor</b>  | \$25,000  | 14,286 meals |  |
| <b>Platinum Sponsor</b> | \$15,000  | 8,571 meals  |  |
| <b>Gold Sponsor</b>     | \$10,000  | 5,714 meals  |  |
| Silver Sponsor          | \$5,000   | 2,857 meals  |  |
| <b>Bronze Sponsor</b>   | \$2,500   | 1,429 meals  |  |
| <b>Banquet Sponsor</b>  | \$1,000   | 571 meals    |  |
| Sponsor of Hope         | \$500     | 286 meals    |  |